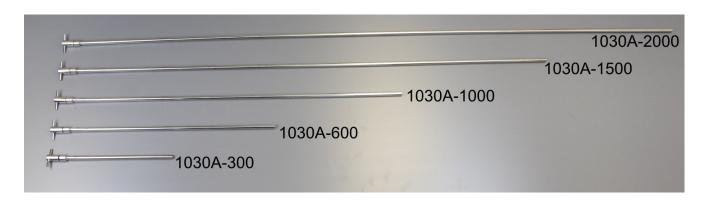

## Part No.

Description

1030A all lengths

PowderThief - 12.5mm diameter

| Part No:   | Overall Length | Weight |  |
|------------|----------------|--------|--|
| 1030A-300  | 370mm          | 350g   |  |
| 1030A-600  | 665mm          | 540g   |  |
| 1030A-1000 | 1065mm         | 795g   |  |
| 1030A-1500 | 1565mm         | 1020g  |  |
| 1030A-2000 | 2065mm         | 1485g  |  |