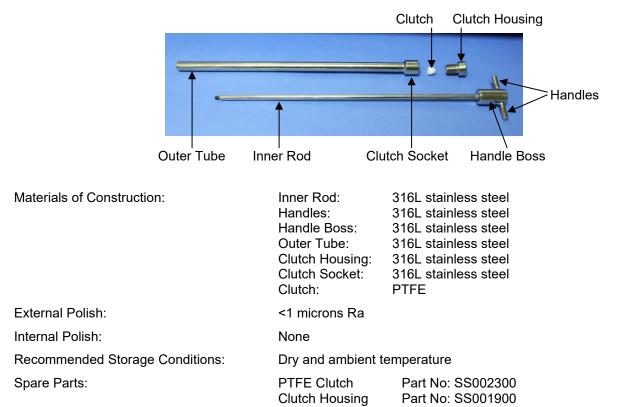

## Part No.

Description

1030A all lengths

PowderThief - 12.5mm diameter

| Part No:   | Overall Length | Weight |  |
|------------|----------------|--------|--|
| 1030A-300  | 370mm          | 350g   |  |
| 1030A-600  | 665mm          | 540g   |  |
| 1030A-1000 | 1065mm         | 795g   |  |
| 1030A-1500 | 1565mm         | 1020g  |  |
| 1030A-2000 | 2065mm         | 1485g  |  |